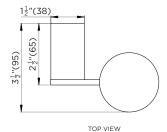

# INSTALLATION MANUAL

## TOOTHBRUSH HOLDER





#### **SPECIFICATIONS / TECHNICAL DATA**











Tape Measure



Level

Pencil/Marker



### **PRODUCT COMPONENTS**

| (S6)    | 2<br>Pieces | (M5*7) | 2<br>Pieces |
|---------|-------------|--------|-------------|
| (M4*35) | 2<br>Pieces | (M5*8) | 2<br>Pieces |





#### **CLEANING INSTRUCTIONS**

Quality, technological processes and materials are the features that determine the high standards of our accessories. However, to avoid surface alternations, it is necessary to follow a few guidelines.

- Clean all finishes exclusively with soap and water, and dry with a soft cloth.
- Do not use coarse cloths, abrasive products, acids, ammonia products, caustic substances, bleach or solvents.
- In case of contact with these substances, rinse surfaces immediately and wipe dry.
- Remember that even fumes can damage metal. Wash accessori