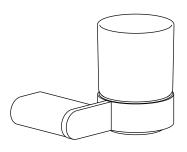

# INSTALLATION MANUAL

## TOOTHBRUSH HOLDER





#### **SPECIFICATIONS / TECHNICAL DATA**











Tape Measure



Level

Pencil/Marker



### **PRODUCT COMPONENTS**

| (S6)    | 2<br>Pieces | (M5*7) | 2<br>Pieces |
|---------|-------------|--------|-------------|
| (M4*35) | 2<br>Pieces | (M5*8) | 2<br>Pieces |





#### **CLEANING INSTRUCTIONS**

Quality, technological processes and materials are the features that determine the high standards of our accessories. However, to avoid surface alternations, it is necessary to follow a few guidelines.

- Clean all finishes exclusively with soap and water, and dry with a soft cloth.
- Do not use coarse cloths, abrasive products, acids, ammonia products, caustic substances, bleach or solvents.
- In case of contact with these substances, rinse surfaces immediately and wipe dry.
- Remember