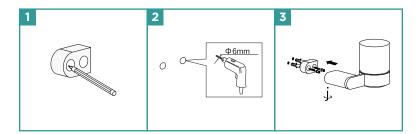

### **PRODUCT COMPONENTS**

| (S6)    | 2<br>Pieces | (M5*7) | 2<br>Pieces |
|---------|-------------|--------|-------------|
| (M4*35) | 2<br>Pieces | (M5*8) | 2<br>Pieces |