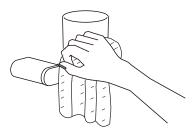

### **PRODUCT COMPONENTS**

| (S6)    | 2<br>Pieces | (M5*7) | 2<br>Pieces |
|---------|-------------|--------|-------------|
| (M4*35) | 2<br>Pieces | (M5*8) | 2<br>Pieces |