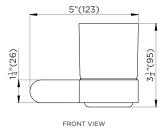

# INSTALLATION MANUAL

## TOOTHBRUSH HOLDER





#### **SPECIFICATIONS / TECHNICAL DATA**











Tape Measure



Level

Pencil/Marker



### **PRODUCT COMPONENTS**

| (S6)    | 2<br>Pieces | (M5*7) | 2<br>Pieces |
|---------|-------------|--------|-------------|
| (M4*35) | 2<br>Pieces | (M5*8) | 2<br>Pieces |





#### **CLEANING INSTRUCTIONS**

Quality, technological processes and materials are the features that determine the high standards of our accessories. However, to avoid surface alternations, it is necessary to follow a few guidelines.

- Clean all finishes exclusively with soap and water, and dry with a soft cloth.
- Do not use coarse cloths, abrasive products, acids, ammonia products, caustic substances, bleach or solvents.
- In case of contact with these substances, rinse surfaces immediately and wipe dry.
- Remember that even fumes can damage metal. Wash accesso